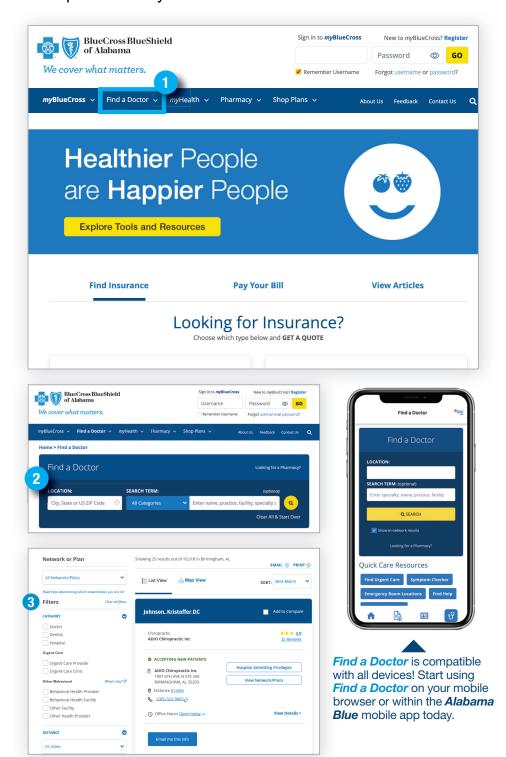

## To access Find a Doctor:

- 1 Visit AlabamaBlue.com and select "Find a Doctor."
- 2 Enter a city, state or zip code or select the navigation icon to use your current location. Select a category from the search term drop down and/ or enter a keyword to refine your results.

If traveling, use *Find a Doctor* for information about providers outside of Alabama.

3 Narrow your search with the filters on the left.

Use the *Alabama Blue* mobile app when you're on the go!